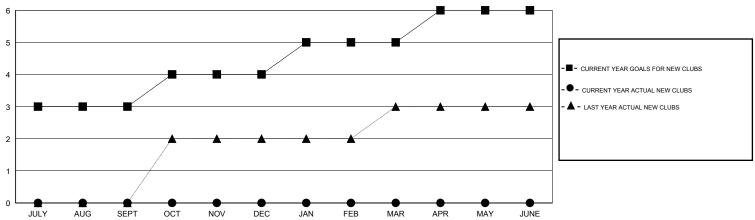

## GOALS AND ACTUAL NEW CLUBS CUMULATIVE

## District 323 H2

Results as of: 8/31/2015

GMT: KAMLESH JAIN LOCATION INDIA GMT CA 6

| Clubs                    |                  |           |                  |                  |  |  |
|--------------------------|------------------|-----------|------------------|------------------|--|--|
| RESULTS FOR 2015-2016    |                  |           |                  |                  |  |  |
| QUARTER                  | NEW CLUB<br>GOAL | NEW CLUBS | DROPPED<br>CLUBS | NET<br>GAIN/LOSS |  |  |
| JULY/AUG/SEPT            | 3                | 0         | 2                | -2               |  |  |
| OCT/NOV/DEC  JAN/FEB/MAR | 1                | 0<br>0    | 0                | 0<br>0           |  |  |
| APR/MAY/JUNE             | 1                | 0         | 0                | 0                |  |  |