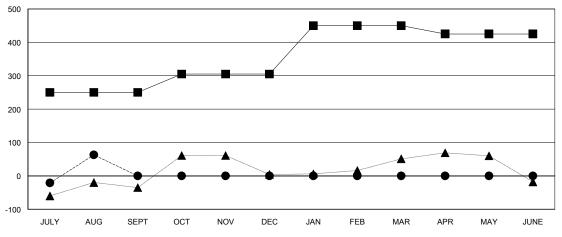

## GOALS AND ACTUAL MEMBERS CUMULATIVE

| - CURRE | ENT YEAR GOALS FOR NEW |
|---------|------------------------|
| MEMBERS |                        |

- CURRENT YEAR ACTUAL MEMBERS

- ▲ - LAST YEAR ACTUAL MEMBERS

|                       |                    | Members                             |                    |                  |  |  |
|-----------------------|--------------------|-------------------------------------|--------------------|------------------|--|--|
| RESULTS FOR 2015-2016 |                    |                                     |                    |                  |  |  |
| QUARTER               | NEW MEMBER<br>GOAL | CHARTER AND<br>NEW MEMBERS<br>ADDED | DROPPED<br>MEMBERS | NET<br>GAIN/LOSS |  |  |
| JULY/AUG/SEPT         | 250                | 148                                 | 85                 | 63               |  |  |
| OCT/NOV/DEC           | 55                 | 0                                   | 0                  | 0                |  |  |
| JAN/FEB/MAR           | 145                | 0                                   | 0                  | 0                |  |  |
| APR/MAY/JUNE          | -25                | 0                                   | 0                  | 0                |  |  |